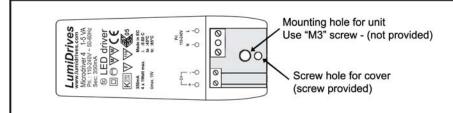

## **MECHANICAL DRAWING**

## MDU9-SC-35/70 - 1 x 9 LEDs (350mA)

Dialight reserves the right to make changes at any time in order to supply the best product possible.

Easily removable cover

Input and output screw terminations