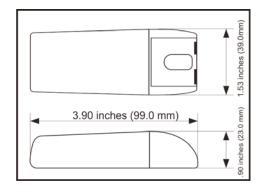

---------------------------------------------|
| MDU4-SC-35   | MicroDriver 4 SC | 1-4 1 Watt LEDs                              |
| MDU9-SC-3570 | MicroDriver 9 SC | 1-9 1 Watt LEDs <u>or</u><br>1-4 3 Watt LEDs |

Dialight reserves the right to make changes at any time in order to supply the best product possible.

1501 Route 34 South • Farmingdale, NJ 07727 USA

Tel: (1) 732-919-3119 • Fax: (1) 732-751-5778 • www.dialight.com

MEDEXLUMMD C

**Dialight Corporation** 



# 110-240 V MICRODRIVERS

## **MECHANICAL DRAWING**

### PHYSICAL ASSEMBLY



## MDU4-SC-35 - 1 x 4 LEDs (350mA)



## MDU9-SC-35/70 - 1 x 9 LEDs (350mA)



Dialight reserves the right to make changes at any time in order to supply the best product possible.



Easily removable cover



Input and output screw terminations



#### **Dialight Corporation**

1501 Route 34 South • Farmingdale, NJ 07727 USA Tel: (1) 732-919-3119 • Fax: (1) 732-751-5778 • www.dialight.com

••••••••

MEDEXLUMMD\_C