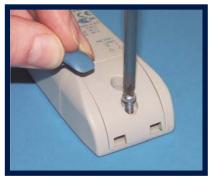

### PHYSICAL ASSEMBLY

## MDU9-SC-35/70 - 1 x 9 LEDs (350mA)

Dialight reserves the right to make changes at any time in order to supply the best product possible.

Easily removable cover

Input and output screw terminations