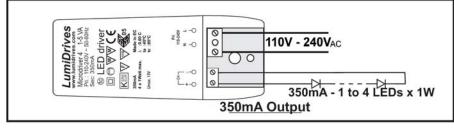

## MDU4-SC-35 - 1 x 4 LEDs (350mA)

#### PART NUMBERS

| Part Number  | Description      | LED Configuration                            |
|--------------|------------------|----------------------------------------------|
| MDU4-SC-35   | MicroDriver 4 SC | 1-4 1 Watt LEDs                              |
| MDU9-SC-3570 | MicroDriver 9 SC | 1-9 1 Watt LEDs <u>or</u><br>1-4 3 Watt LEDs |