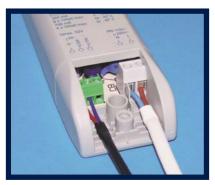

### PHYSICAL ASSEMBLY

## MDU9-SC-35/70 - 1 x 9 LEDs (350mA)

Dialight reserves the right to make changes at any time in order to supply the best product possible.

Easily removable cover

Input and output screw terminations