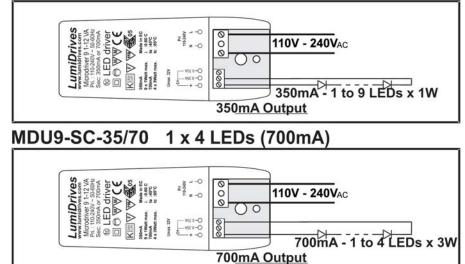

## MDU9-SC-35/70 - 1 x 9 LEDs (350mA)

Dialight reserves the right to make changes at any time in order to supply the best product possible.

Easily removable cover

Input and output screw terminations

#### PART NUMBERS

| Part Number  | Description      | LED Configuration                            |
|--------------|------------------|----------------------------------------------|
| MDU4-SC-35   | MicroDriver 4 SC | 1-4 1 Watt LEDs                              |
| MDU9-SC-3570 | MicroDriver 9 SC | 1-9 1 Watt LEDs <u>or</u><br>1-4 3 Watt LEDs |